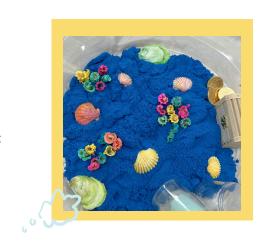

### **Under the Sea**

Let's dive in and explore what lies beneath the ocean's surface. In this imaginative experience, partygoers will create ocean-inspired artwork, craft coral reef, and dig in to discover ocean animals and plant life.